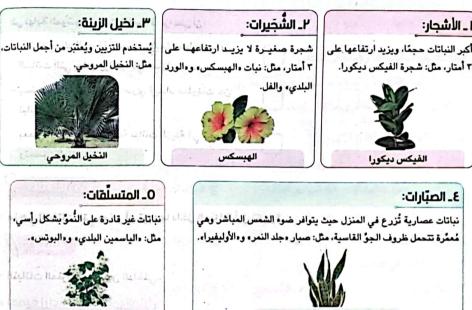

# ٢- نباتات الزينة

 نتميُّز بجمال أشكالها وأوراقها وألوان أزهارها. لذلك تُستخدم في تجميل المنازل والحدائق والشوارع والمباني والفنادق، ومن أنواعها:

جلد النمر

نباتات زينة مزهرة

· مثل: نباتات الياسمين، والجارونيا، والورد، والفُل.

باسمين

وتنقسم أيضًا نباتات الزينة إلى

نباتات زينة ورقية وغير مزهرة - متل: نباتات البوتس، والقشطة، والفلانجيوم، والفوجير.

اسم النبات

١- وضّح أهمية وجود النباتات في المنزل.

للراجع

Q

الموضوع الرابع: الزراعة في المنزل

# اختبر نفسك على الموضوع الرابع

- ضع علامة ( / ) أمام العبارة الصحيحة وعلامة ( X ) أمام العبارة غير الصحيحة: ١- تُمتبَر الشُجَيرات والمتسلِّقات من أنواع نباتات الزينة. (- - المُعتبَر الشُّجَيرات والمتسلِّقات من ٢- تتميَّز نباتات الزينة بجمال أشكالها وألوانها وتُستخدم في تجميل البيئة.
- ٢- جميع النباتات تتحمل ضوء الشمس المباشر كي تنمو. والمنتحر بيا المار من المناحد المناحد المراجع ( ا
- ien, in that is the in the interior with a set of a set the to the of a granter اختر الإجابة الصحيحة ممًّا يلى:
  - ١- يُعدُّ ...... من النباتات العشبية. 7 الجارونيا 🖵 الكزيرة 1 البوتس ٢- نباتات الظل لا تحتاج إلى ...... 두 ضوء قليل sla C 1 ضوء شديد ٣- نباتات الصبَّار من نباتات الزينة التي تحتاج إلى . 👩 الرُّيِّ بِكثرة ب الإضاءة الخافتة 1 الإضاءة المباشرة ٤- تعمل النباتات على تنقية الهواء من خلال ح رائحتها 🖵 الرَّيُّ 🌓 التكاثر ٥- النخيل المروحي من النباتات ..... ح نخيل الزينة 🖵 المتسلّقات الورقية المزهرة ٦- تعمل نباتات الزينة على \_\_\_\_\_
- 🖵 إهمال د تلويث ح تجميل 🚺 تشويه
  - 🕐 أكمل العبارات الأتية ممًّا بين القوسين:
  - (الصبارات الجميلة الإضاءة النعناع المتسلِّقات)
    - - ٢- نبات الياسمين نبات مُزْهِر يتميَّز برائحته
      - ٣- نباتات غير قادرة على النمق بشكل رأسي هي .....
        - ٤- نباتات عصارية معمَّرة تتحمَّل ظروف الجوَّ القاسية هي .